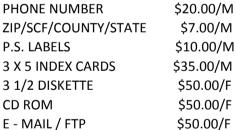

# ADDITIONAL SELECTIONS

| NET WORTH              | \$10.00/M |
|------------------------|-----------|
| GENDER                 | \$5.00/M  |
| KEY CODING             | \$5.00/M  |
| CARRIER RT. SORT.      | \$10.00/M |
| BAR CODING             | \$10.00/M |
| MAIL - DEPLOYMENT      | \$25.00/M |
| MAIL - PERSONALIZATION | \$25.00/M |
|                        |           |