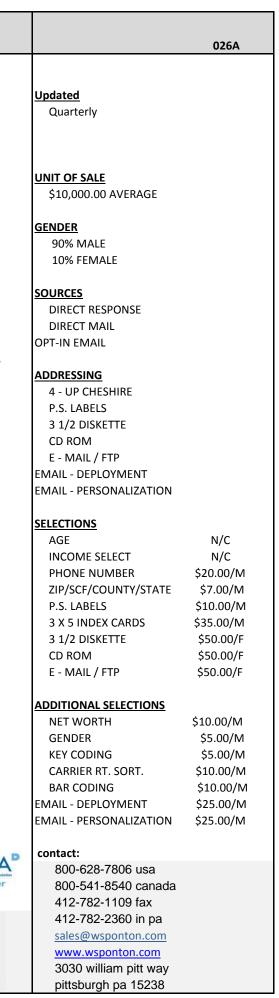

# **CERTIFICATE of DEPOSIT ALTERNATIVE INVESTORS + PROSPECTS**

List Broker Discount 25% - More Information

| 5,261,814 | Certificate of Deposit Alternative Investors | \$85.00/M  | Up |
|-----------|----------------------------------------------|------------|----|
| 906,125   | With Phone Numbers                           | \$105.00/M |    |
| 1,442,263 | Opt-In Email Addresses                       | \$125.00/M |    |

## SOURCES

Direct Mail **Investment Questionnaires** Seminar Attendees **Financial Newsletter Subscribers Proprietary Sources Opt-In Email** 

Guaranteed 95% Deliverable | MINIMUM ORDER: 5,000 RECORDS

## **Updated Quarterly**

data owner:

Within 24 Hours Delivery: Shipping & Handling: \$25.00 Flat Rate

DATA + MARKETING SOLUTIONS | 100 YEARS